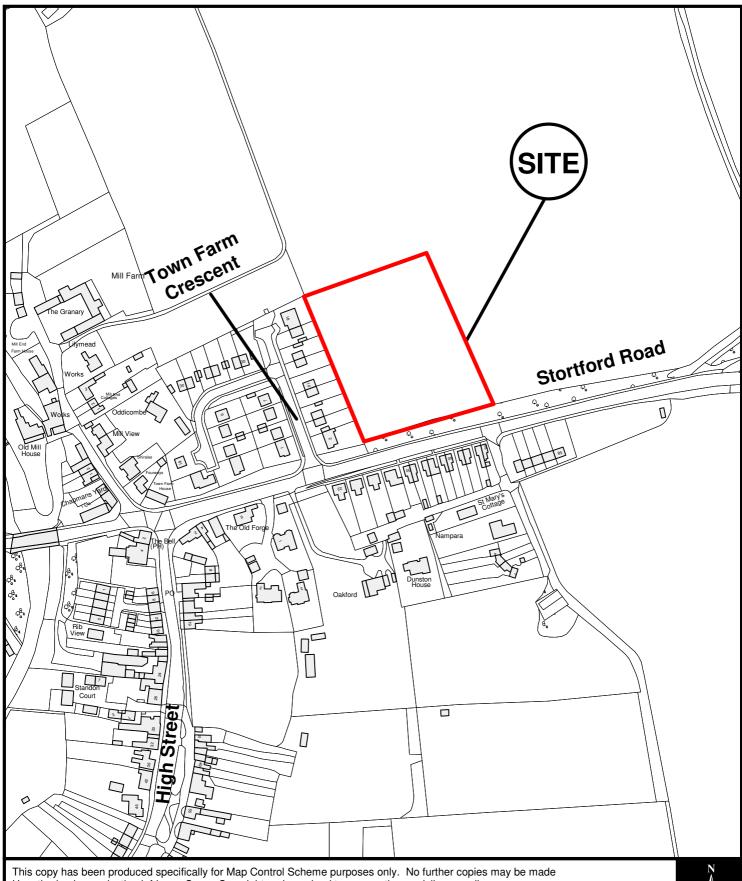

East Herts Council Wallfields Pegs Lane Hertford SG13 8EQ Tel: 01279 655261 Address: Land At Stortford Road / Town Farm Crescent, Standon, Herts Reference: 3/16/2311/OUT Scale: 1:2500 O.S Sheet: TL3922